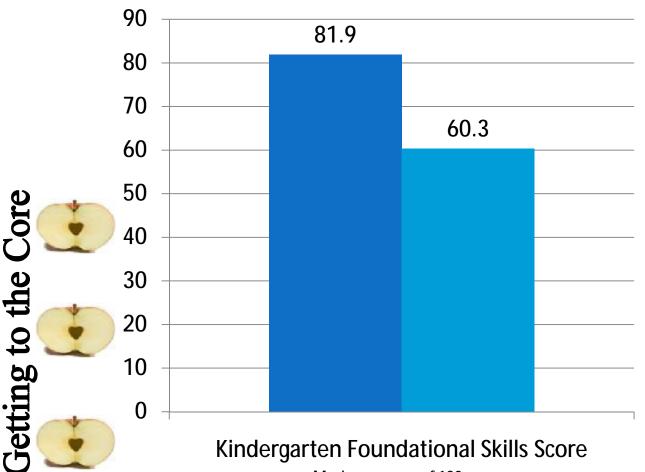

### Kindergarten Foundational Skills Assessment Results 2011-12

- Attended SAUSD Preschool
- Did Not Attend SAUSD Preschool

Maximum score of 120

**Superior Standards** 

**Supportive School Climate** 