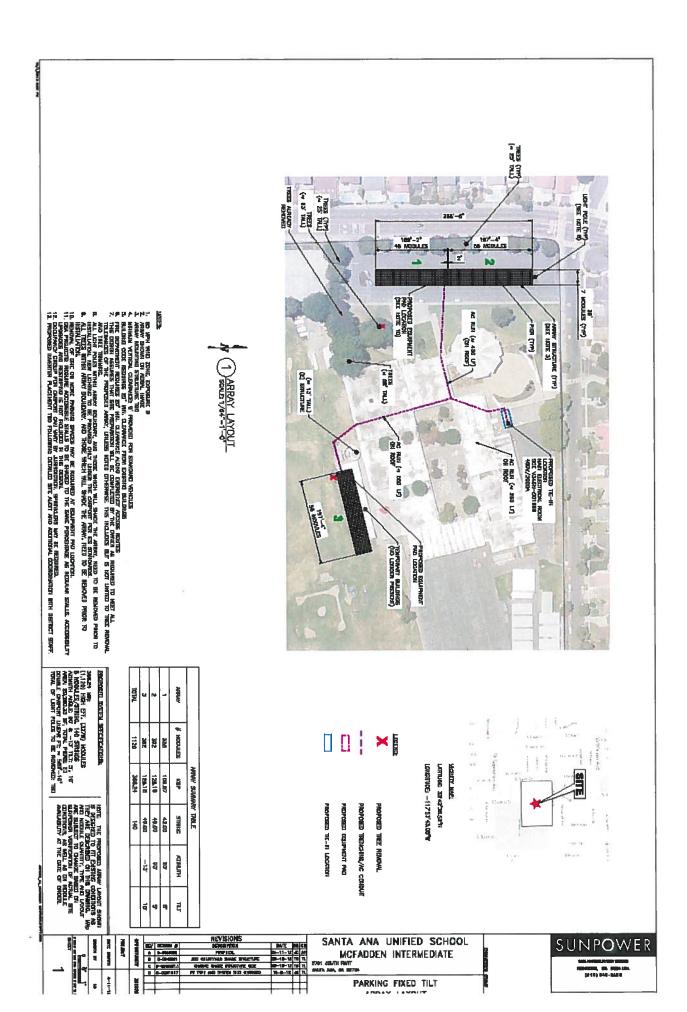

### **Board Meeting**

TITLE: Terms of Energy Conservation Services Contract with SunPower

Corporation

ITEM: Public Hearing

SUBMITTED BY: Joe Dixon, Assistant Superintendent, Facilities and Governmental

Relations

### **BACKGROUND INFORMATION:**

The purpose of this agenda item is to conduct a public hearing to consider the authorization of the terms of the Energy Conservation Services Agreement with SunPower Corporation ("Contract"). The Board will consider facts and testimony to determine whether the Contract is in the best interests of the District and whether the anticipated cost of the electrical or other energy under the Contract that would have been consumed by the District will be less than the anticipated cost to the District without the Contract.

### **RATIONALE:**

Government Code Section 4217.12(a) authorizes a public agency to enter into an energy conservation services contract if its governing board determines it is in the best interest of the public agency and that the cost of the electrical or other energy under the Contract that would have been consumed by the District will be less than the anticipated cost to the District without the Contract. This determination must be made at a public hearing during a regularly scheduled Board meeting, where public notice is given at least two weeks in advance.

In accordance with the Government Code 4217.12(a) the Board of Education is required to consider the information and findings provided in the Energy Analysis along with any comments received during the public hearing prior to authorizing the Energy Conservation Services Contract with SunPower Corporation. Public notice was posted in the District's regular posting locations at least two weeks in advance of the public hearing.

### **RECOMMENDATION:**

Conduct a public hearing to consider the authorization of the terms of the Energy Conservation Services Contract with SunPower Corporation.

Minutes Book Page 423

Santa Ana Unified School District 1601 E. Chestnut Avenue Santa Ana, California 92701