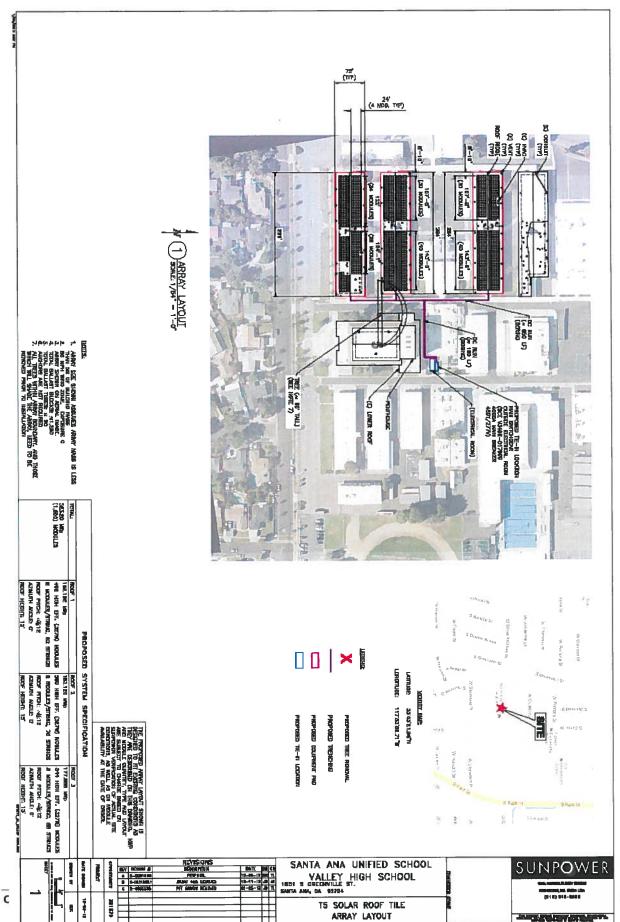

### **Board Meeting**

TITLE: Terms of Energy Conservation Services Contract with SunPower

Corporation

ITEM: Public Hearing

SUBMITTED BY: Joe Dixon, Assistant Superintendent, Facilities and Governmental

Relations

### **BACKGROUND INFORMATION:**

The purpose of this agenda item is to conduct a public hearing to consider the authorization of the terms of the Energy Conservation Services Agreement with SunPower Corporation ("Contract"). The Board will consider facts and testimony to determine whether the Contract is in the best interests of the District and whether the anticipated cost of the electrical or other energy under the Contract that would have been consumed by the District will be less than the anticipated cost to the District without the Contract.

### **RATIONALE:**

Government Code Section 4217.12(a) authorizes a public agency to enter into an energy conservation services contract if its governing board determines it is in the best interest of the public agency and that the cost of the electrical or other energy under the Contract that would have been consumed by the District will be less than the anticipated cost to the District without the Contract. This determination must be made at a public hearing during a regularly scheduled Board meeting, where public notice is given at least two weeks in advance.

In accordance with the Government Code 4217.12(a) the Board of Education is required to consider the information and findings provided in the Energy Analysis along with any comments received during the public hearing prior to authorizing the Energy Conservation Services Contract with SunPower Corporation. Public notice was posted in the District's regular posting locations at least two weeks in advance of the public hearing.