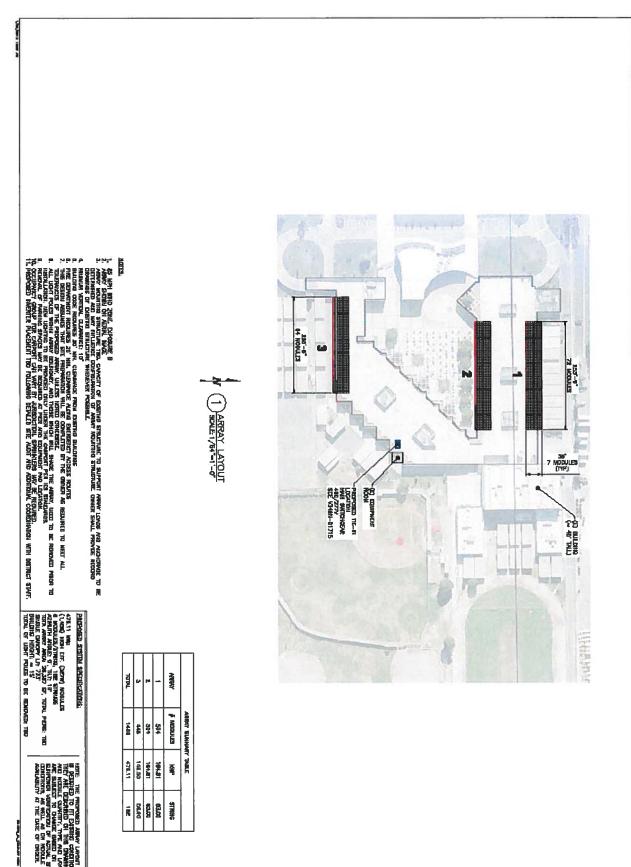

### **Board Meeting**

TITLE: Terms of Energy Conservation Services Contract with SunPower

Corporation

ITEM: Public Hearing

SUBMITTED BY: Joe Dixon, Assistant Superintendent, Facilities and Governmental

Relations

### **BACKGROUND INFORMATION:**

The purpose of this agenda item is to conduct a public hearing to consider the authorization of the terms of the Energy Conservation Services Agreement with SunPower Corporation ("Contract"). The Board will consider facts and testimony to determine whether the Contract is in the best interests of the District and whether the anticipated cost of the electrical or other energy under the Contract that would have been consumed by the District will be less than the anticipated cost to the District without the Contract.

### **RATIONALE:**

Government Code Section 4217.12(a) authorizes a public agency to enter into an energy conservation services contract if its governing board determines it is in the best interest of the public agency and that the cost of the electrical or other energy under the Contract that would have been consumed by the District will be less than the anticipated cost to the District without the Contract. This determination must be made at a public hearing during a regularly scheduled Board meeting, where public notice is given at least two weeks in advance.

In accordance with the Government Code 4217.12(a) the Board of Education is required to consider the information and findings provided in the Energy Analysis along with any comments received during the public hearing prior to authorizing the Energy Conservation Services Contract with SunPower Corporation. Public notice was posted in the District's regular posting locations at least two weeks in advance of the public hearing.

### **RECOMMENDATION:**

Conduct a public hearing to consider the authorization of the terms of the Energy Conservation Services Contract with SunPower Corporation.

Minutes Book Page 423

Santa Ana Unified School District 1601 E. Chestnut Avenue Santa Ana, California 92701