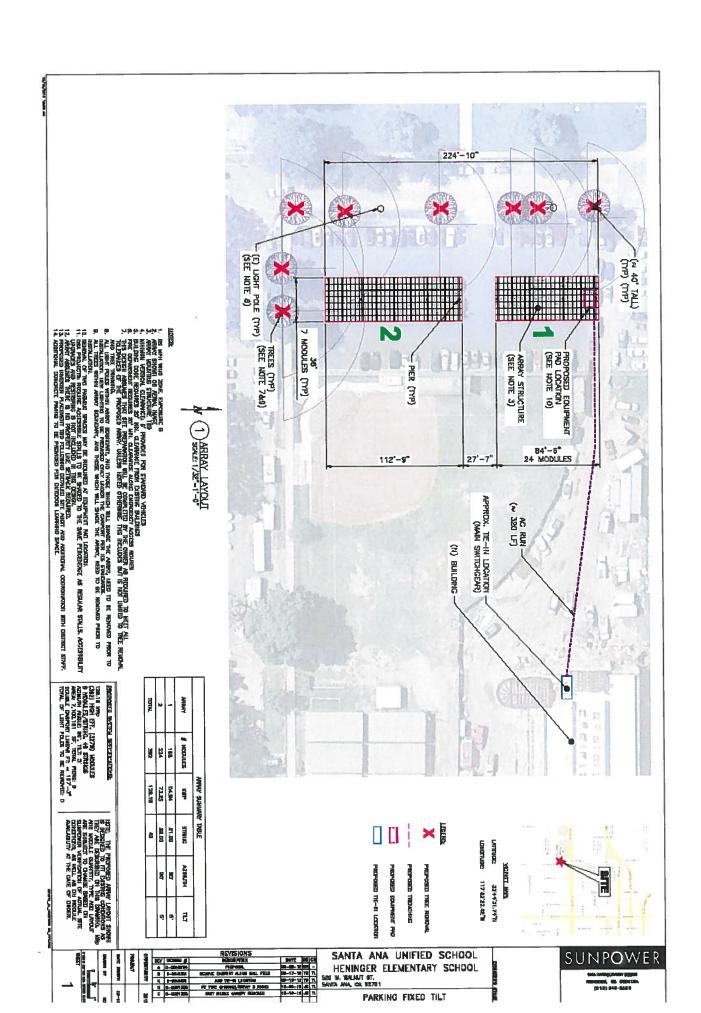

### **Board Meeting**

TITLE: Terms of Energy Conservation Services Contract with SunPower

Corporation

ITEM: Public Hearing

SUBMITTED BY: Joe Dixon, Assistant Superintendent, Facilities and Governmental

Relations

### **BACKGROUND INFORMATION:**

The purpose of this agenda item is to conduct a public hearing to consider the authorization of the terms of the Energy Conservation Services Agreement with SunPower Corporation ("Contract"). The Board will consider facts and testimony to determine whether the Contract is in the best interests of the District and whether the anticipated cost of the electrical or other energy under the Contract that would have been consumed by the District will be less than the anticipated cost to the District without the Contract.

### **RATIONALE:**

Government Code Section 4217.12(a) authorizes a public agency to enter into an energy conservation services contract if its governing board determines it is in the best interest of the public agency and that the cost of the electrical or other energy under the Contract that would have been consumed by the District will be less than the anticipated cost to the District without the Contract. This determination must be made at a public hearing during a regularly scheduled Board meeting, where public notice is given at least two weeks in advance.

In accordance with the Government Code 4217.12(a) the Board of Education is required to consider the information and findings provided in the Energy Analysis along with any comments received during the public hearing prior to authorizing the Energy Conservation Services Contract with SunPower Corporation. Public notice was posted in the District's regular posting locations at least two weeks in advance of the public hearing.

### **RECOMMENDATION:**

Conduct a public hearing to consider the authorization of the terms of the Energy Conservation Services Contract with SunPower Corporation.

Minutes Book Page 423

Santa Ana Unified School District 1601 E. Chestnut Avenue Santa Ana, California 92701