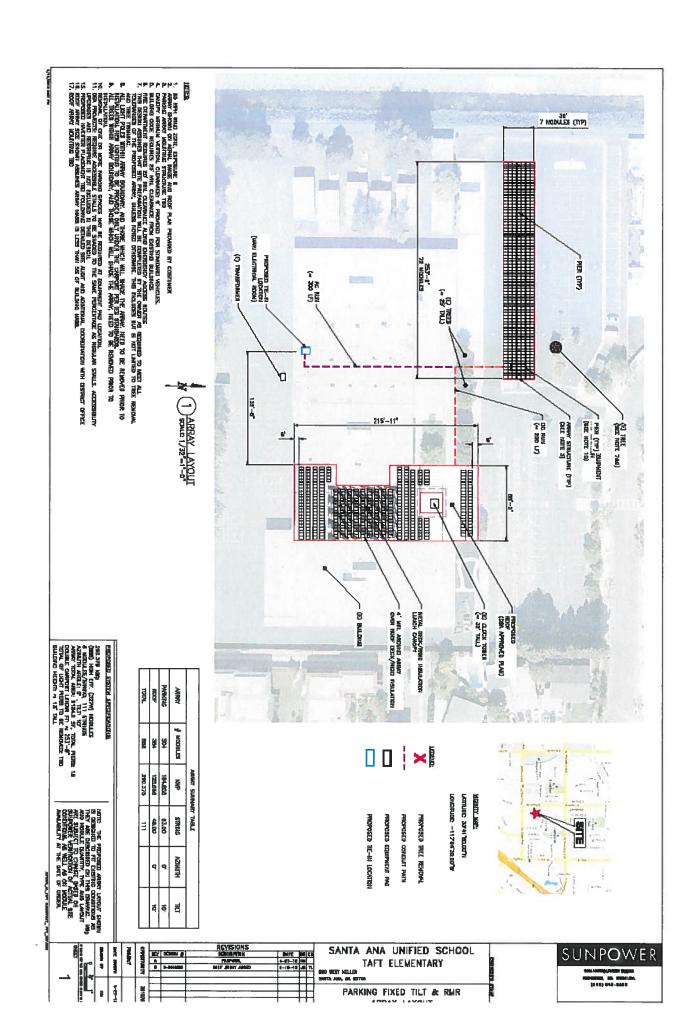

### **Board Meeting**

TITLE: Terms of Energy Conservation Services Contract with SunPower

Corporation

ITEM: Public Hearing

SUBMITTED BY: Joe Dixon, Assistant Superintendent, Facilities and Governmental

Relations

### **BACKGROUND INFORMATION:**

The purpose of this agenda item is to conduct a public hearing to consider the authorization of the terms of the Energy Conservation Services Agreement with SunPower Corporation ("Contract"). The Board will consider facts and testimony to determine whether the Contract is in the best interests of the District and whether the anticipated cost of the electrical or other energy under the Contract that would have been consumed by the District will be less than the anticipated cost to the District without the Contract.

### **RATIONALE:**

Government Code Section 4217.12(a) authorizes a public agency to enter into an energy conservation services contract if its governing board determines it is in the best interest of the public agency and that the cost of the electrical or other energy under the Contract that would have been consumed by the District will be less than the anticipated cost to the District without the Contract. This determination must be made at a public hearing during a regularly scheduled Board meeting, where public notice is given at least two weeks in advance.

In accordance with the Government Code 4217.12(a) the Board of Education is required to consider the information and findings provided in the Energy Analysis along with any comments received during the public hearing prior to authorizing the Energy Conservation Services Contract with SunPower Corporation. Public notice was posted in the District's regular posting locations at least two weeks in advance of the public hearing.

### **RECOMMENDATION:**

Conduct a public hearing to consider the authorization of the terms of the Energy Conservation Services Contract with SunPower Corporation.

Minutes Book Page 423

Santa Ana Unified School District 1601 E. Chestnut Avenue Santa Ana, California 92701