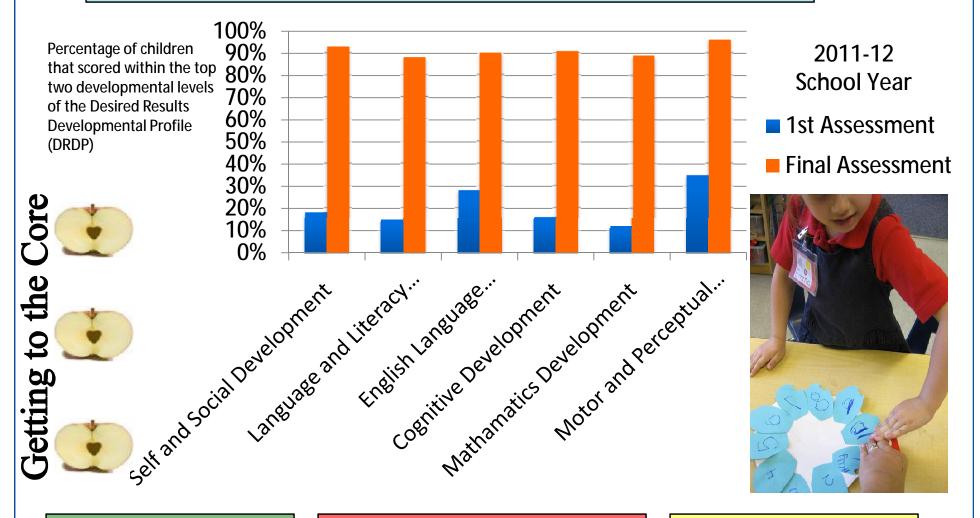

# Educational Outcomes for Head Start and ECE Combined

**Superior Standards** 

**Supportive School Climate** 