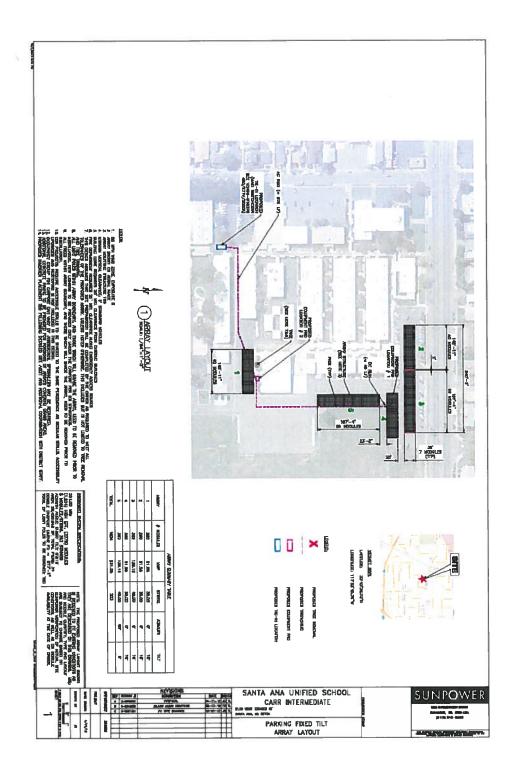

### **BACKGROUND INFORMATION:**

The purpose of this agenda item is to conduct a public hearing to consider the authorization of the terms of the Energy Conservation Services Agreement with SunPower Corporation ("Contract"). The Board will consider facts and testimony to determine whether the Contract is in the best interests of the District and whether the anticipated cost of the electrical or other energy under the Contract that would have been consumed by the District will be less than the anticipated cost to the District without the Contract.

### **RATIONALE:**

Government Code Section 4217.12(a) authorizes a public agency to enter into an energy conservation services contract if its governing board determines it is in the best interest of the public agency and that the cost of the electrical or other energy under the Contract that would have been consumed by the District will be less than the anticipated cost to the District without the Contract. This determination must be made at a public hearing during a regularly scheduled Board meeting, where public notice is given at least two weeks in advance.

In accordance with the Government Code 4217.12(a) the Board of Education is required to consider the information and findings provided in the Energy Analysis along with any comments received during the public hearing prior to authorizing the Energy Conservation Services Contract with SunPower Corporation. Public notice was posted in the District's regular posting locations at least two weeks in advance of the public hearing.