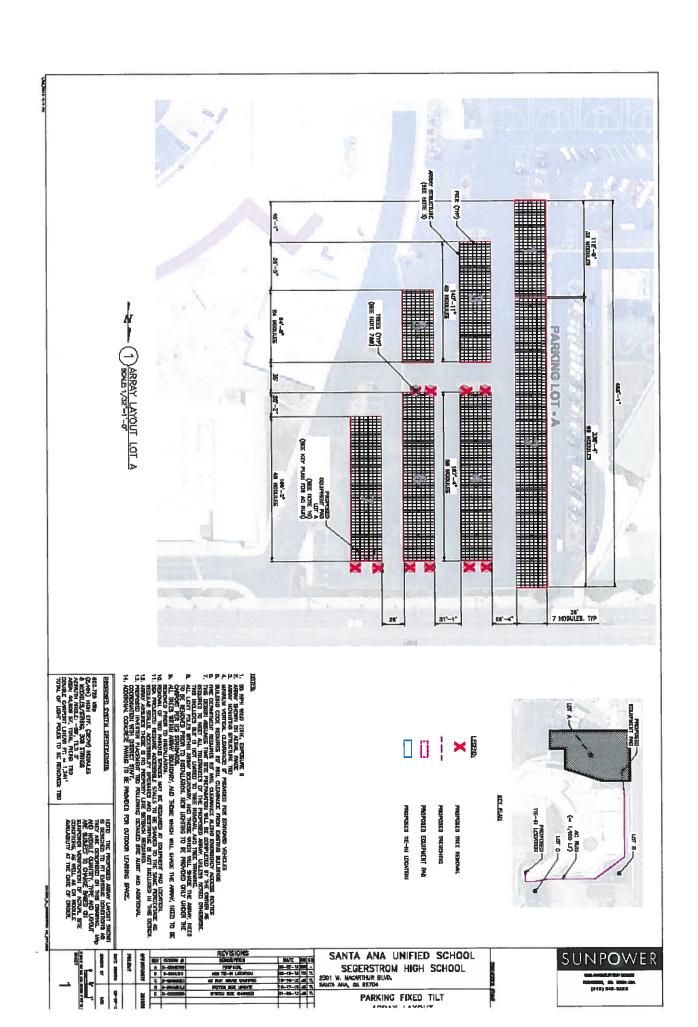

### **Board Meeting**

TITLE: Terms of Energy Conservation Services Contract with SunPower

Corporation

ITEM: Public Hearing

SUBMITTED BY: Joe Dixon, Assistant Superintendent, Facilities and Governmental

Relations

### **BACKGROUND INFORMATION:**

The purpose of this agenda item is to conduct a public hearing to consider the authorization of the terms of the Energy Conservation Services Agreement with SunPower Corporation ("Contract"). The Board will consider facts and testimony to determine whether the Contract is in the best interests of the District and whether the anticipated cost of the electrical or other energy under the Contract that would have been consumed by the District will be less than the anticipated cost to the District without the Contract.

### **RATIONALE:**

Government Code Section 4217.12(a) authorizes a public agency to enter into an energy conservation services contract if its governing board determines it is in the best interest of the public agency and that the cost of the electrical or other energy under the Contract that would have been consumed by the District will be less than the anticipated cost to the District without the Contract. This determination must be made at a public hearing during a regularly scheduled Board meeting, where public notice is given at least two weeks in advance.

In accordance with the Government Code 4217.12(a) the Board of Education is required to consider the information and findings provided in the Energy Analysis along with any comments received during the public hearing prior to authorizing the Energy Conservation Services Contract with SunPower Corporation. Public notice was posted in the District's regular posting locations at least two weeks in advance of the public hearing.

### **RECOMMENDATION:**

Conduct a public hearing to consider the authorization of the terms of the Energy Conservation Services Contract with SunPower Corporation.

Minutes Book Page 423

Santa Ana Unified School District 1601 E. Chestnut Avenue Santa Ana, California 92701