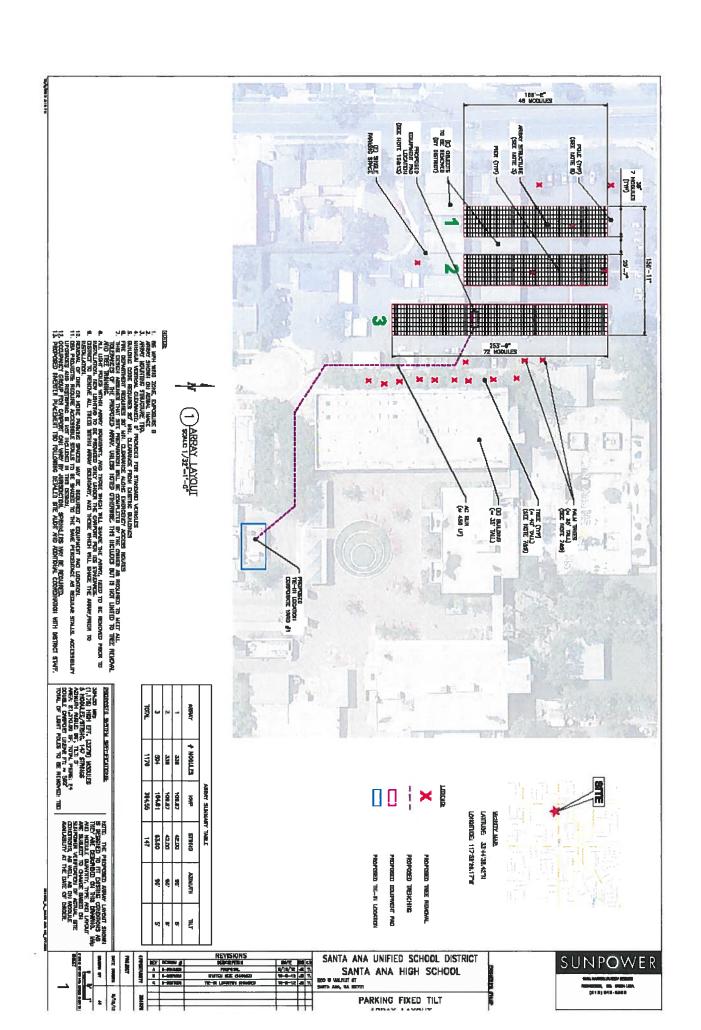

### **Board Meeting**

TITLE: Terms of Energy Conservation Services Contract with SunPower

Corporation

ITEM: Public Hearing

SUBMITTED BY: Joe Dixon, Assistant Superintendent, Facilities and Governmental

Relations

### **BACKGROUND INFORMATION:**

The purpose of this agenda item is to conduct a public hearing to consider the authorization of the terms of the Energy Conservation Services Agreement with SunPower Corporation ("Contract"). The Board will consider facts and testimony to determine whether the Contract is in the best interests of the District and whether the anticipated cost of the electrical or other energy under the Contract that would have been consumed by the District will be less than the anticipated cost to the District without the Contract.

### **RATIONALE:**

Government Code Section 4217.12(a) authorizes a public agency to enter into an energy conservation services contract if its governing board determines it is in the best interest of the public agency and that the cost of the electrical or other energy under the Contract that would have been consumed by the District will be less than the anticipated cost to the District without the Contract. This determination must be made at a public hearing during a regularly scheduled Board meeting, where public notice is given at least two weeks in advance.

In accordance with the Government Code 4217.12(a) the Board of Education is required to consider the information and findings provided in the Energy Analysis along with any comments received during the public hearing prior to authorizing the Energy Conservation Services Contract with SunPower Corporation. Public notice was posted in the District's regular posting locations at least two weeks in advance of the public hearing.

### **RECOMMENDATION:**

Conduct a public hearing to consider the authorization of the terms of the Energy Conservation Services Contract with SunPower Corporation.

Minutes Book Page 423

Santa Ana Unified School District 1601 E. Chestnut Avenue Santa Ana, California 92701