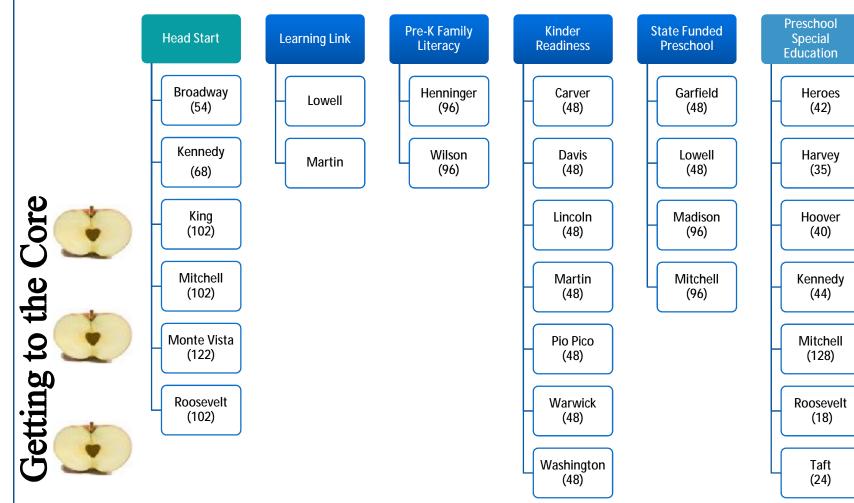

# **Programs**

# Head Start/Federally Funded

### Early Childhood Education Department (ECE)/ State Funded

Kinder

Title I

Readiness/

**Pre-K Family** 

Literacy

•Serves preschool children (three to five years old) •Eligibility based on income •Delegate agency of Orange County Head Start, Inc.

| 75 families                                                                                                                                                     |
|-----------------------------------------------------------------------------------------------------------------------------------------------------------------|
| <ul> <li>Serves children<br/>(birth to five<br/>years old) and<br/>their families</li> <li>Adult and child<br/>drop-in program</li> <li>Children and</li> </ul> |
| Families                                                                                                                                                        |
| Commission of                                                                                                                                                   |
| Orange County                                                                                                                                                   |
| funded                                                                                                                                                          |

Learning

Link

| 192 children                                                                                                                              | 336 children                                                                                                                 |
|-------------------------------------------------------------------------------------------------------------------------------------------|------------------------------------------------------------------------------------------------------------------------------|
| Serves pre-<br>kindergarten<br>children (four<br>years old)<br>Eligibility based<br>on income<br>Family literacy<br>component<br>required | <ul> <li>Serves pre-kindergarten children (four years old)</li> <li>Eligibility based on District attendance area</li> </ul> |
|                                                                                                                                           |                                                                                                                              |

•Serves pre-kindergarten children (four years old)
•Eligibility based on income

**State Funded** 

**Preschool** 

**Superior Standards** 

**Supportive School Climate** 

### Mitchell Child Development Center

| Early Start<br>Infants                                                                                                                                           | Full Inclusion<br>Preschool<br>Programs                                                                                                                                                                                          | Mild<br>Moderate<br>Programs                                                                                                               | Moderate<br>Severe and<br>Medically<br>Fragile<br>Programs                                                                                                                                                    | SUCSESS (Systematic Utilization of Comprehensive Skills Ensuring Student Success) Autism Programs                                                                         | Specialized<br>Services                                                                                                                                                                 |
|------------------------------------------------------------------------------------------------------------------------------------------------------------------|----------------------------------------------------------------------------------------------------------------------------------------------------------------------------------------------------------------------------------|--------------------------------------------------------------------------------------------------------------------------------------------|---------------------------------------------------------------------------------------------------------------------------------------------------------------------------------------------------------------|---------------------------------------------------------------------------------------------------------------------------------------------------------------------------|-----------------------------------------------------------------------------------------------------------------------------------------------------------------------------------------|
| 34 children                                                                                                                                                      | 66 children                                                                                                                                                                                                                      | 252 children                                                                                                                               | 34 children                                                                                                                                                                                                   | 154children                                                                                                                                                               | 113 children                                                                                                                                                                            |
| •Birth to three years of age •One classroom staffed by two teachers and two instructional assistants •Housed at the Mitchell Child Development Center (CDC) site | •Serves preschool children (three to five year olds) •Works closely with Head Start and ECE to place students that benefit from 100% participation with typical students •Housed at Mitchell CDC, and Roosevelt elementary sites | •Serves three to<br>five year olds<br>•Located at<br>Harvey, Heroes,<br>Hoover,<br>Kennedy,<br>Washington,<br>and Taft<br>elementary sites | •Serves three to<br>five year olds<br>•Students with<br>moderate to<br>severe needs<br>•Students with<br>severe medical<br>needs<br>•Located at<br>Mitchell CDC,<br>Harvey and<br>Kennedy<br>elementary sites | •14 SUCSESS Programs that serve children with Autism • Research based interventions •Intensive Behavior Intervention (IBI) Clinic •Located at Washington and Mitchell CDC | •These students receive services such as speech language or adaptive physical education, but are not in a special day class •Services are typically provided at the school of residence |