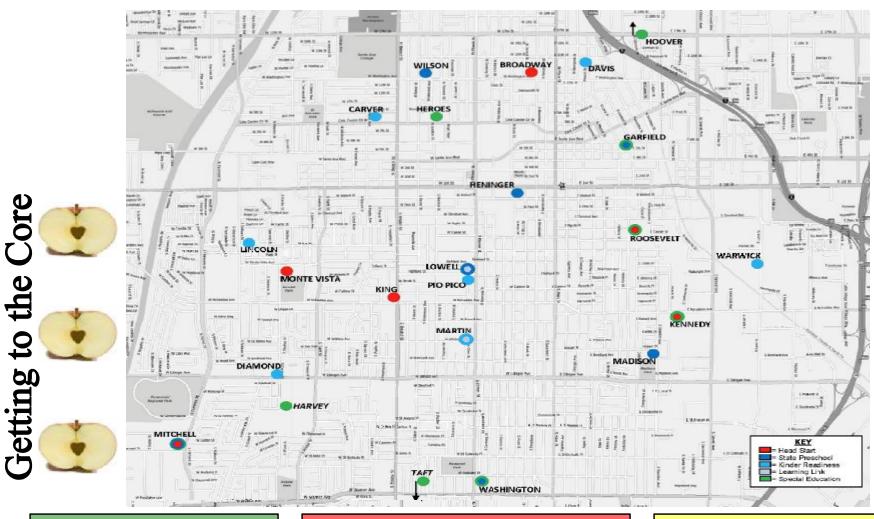

<br>Kennedy,<br>Washington,<br>and Taft<br>elementary sites | •Serves three to<br>five year olds<br>•Students with<br>moderate to<br>severe needs<br>•Students with<br>severe medical<br>needs<br>•Located at<br>Mitchell CDC,<br>Harvey and<br>Kennedy<br>elementary sites | •14 SUCSESS Programs that serve children with Autism • Research based interventions •Intensive Behavior Intervention (IBI) Clinic •Located at Washington and Mitchell CDC | •These students receive services such as speech language or adaptive physical education, but are not in a special day class •Services are typically provided at the school of residence |

**Superior Standards** 

Getting to the Core

**Supportive School Climate** 

### Locations





**Superior Standards** 

**Supportive School Climate** 

### Locations





**Superior Standards** 

**Supportive School Climate** 

# College and Career Ready



|         | The Seven Building Blocks                                                                                                                                                                                                                                                                                                                                                                                                  | Preschool Examples