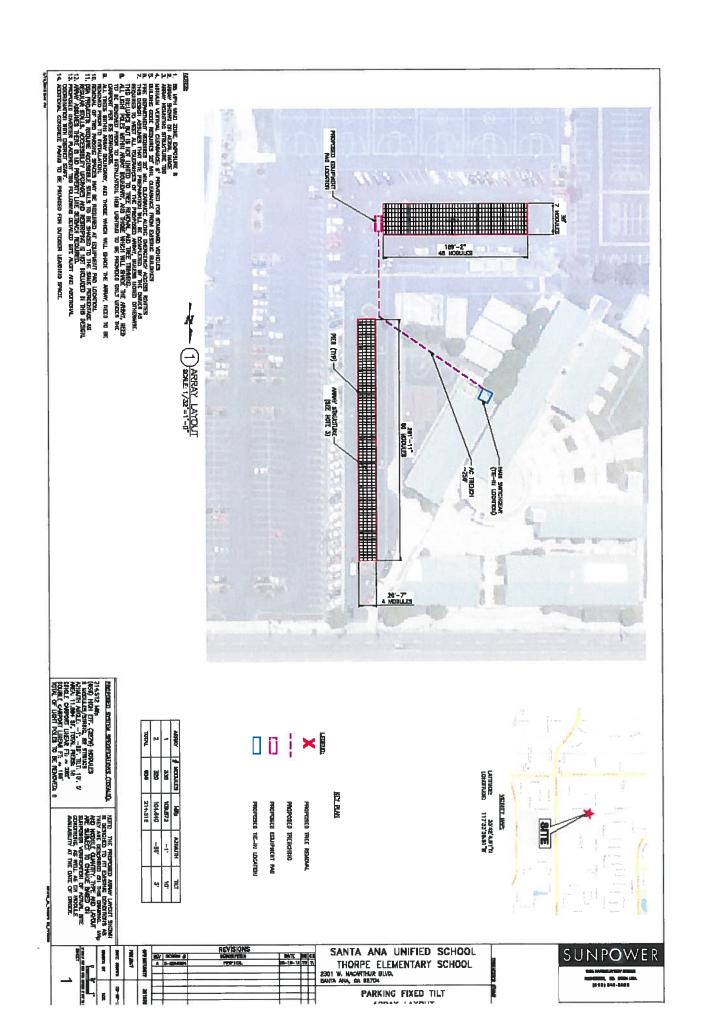

### **Board Meeting**

TITLE: Terms of Energy Conservation Services Contract with SunPower

Corporation

ITEM: Public Hearing

SUBMITTED BY: Joe Dixon, Assistant Superintendent, Facilities and Governmental

Relations

### **BACKGROUND INFORMATION:**

The purpose of this agenda item is to conduct a public hearing to consider the authorization of the terms of the Energy Conservation Services Agreement with SunPower Corporation ("Contract"). The Board will consider facts and testimony to determine whether the Contract is in the best interests of the District and whether the anticipated cost of the electrical or other energy under the Contract that would have been consumed by the District will be less than the anticipated cost to the District without the Contract.

### **RATIONALE:**

Government Code Section 4217.12(a) authorizes a public agency to enter into an energy conservation services contract if its governing board determines it is in the best interest of the public agency and that the cost of the electrical or other energy under the Contract that would have been consumed by the District will be less than the anticipated cost to the District without the Contract. This determination must be made at a public hearing during a regularly scheduled Board meeting, where public notice is given at least two weeks in advance.

In accordance with the Government Code 4217.12(a) the Board of Education is required to consider the information and findings provided in the Energy Analysis along with any comments received during the public hearing prior to authorizing the Energy Conservation Services Contract with SunPower Corporation. Public notice was posted in the District's regular posting locations at least two weeks in advance of the public hearing.

### **RECOMMENDATION:**

Conduct a public hearing to consider the authorization of the terms of the Energy Conservation Services Contract with SunPower Corporation.

Minutes Book Page 423

Santa Ana Unified School District 1601 E. Chestnut Avenue Santa Ana, California 92701