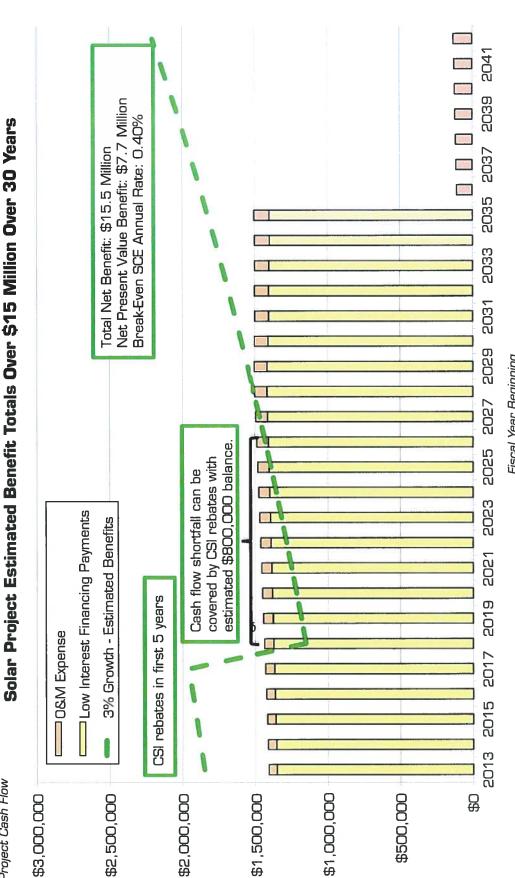

### **BACKGROUND INFORMATION:**

The purpose of this agenda item is to conduct a public hearing to consider the authorization of the terms of the Energy Conservation Services Agreement with SunPower Corporation ("Contract"). The Board will consider facts and testimony to determine whether the Contract is in the best interests of the District and whether the anticipated cost of the electrical or other energy under the Contract that would have been consumed by the District will be less than the anticipated cost to the District without the Contract.

### **RATIONALE:**

Government Code Section 4217.12(a) authorizes a public agency to enter into an energy conservation services contract if its governing board determines it is in the best interest of the public agency and that the cost of the electrical or other energy under the Contract that would have been consumed by the District will be less than the anticipated cost to the District without the Contract. This determination must be made at a public hearing during a regularly scheduled Board meeting, where public notice is given at least two weeks in advance.

In accordance with the Government Code 4217.12(a) the Board of Education is required to consider the information and findings provided in the Energy Analysis along with any comments received during the public hearing prior to authorizing the Energy Conservation Services Contract with SunPower Corporation. Public notice was posted in the District's regular posting locations at least two weeks in advance of the public hearing.